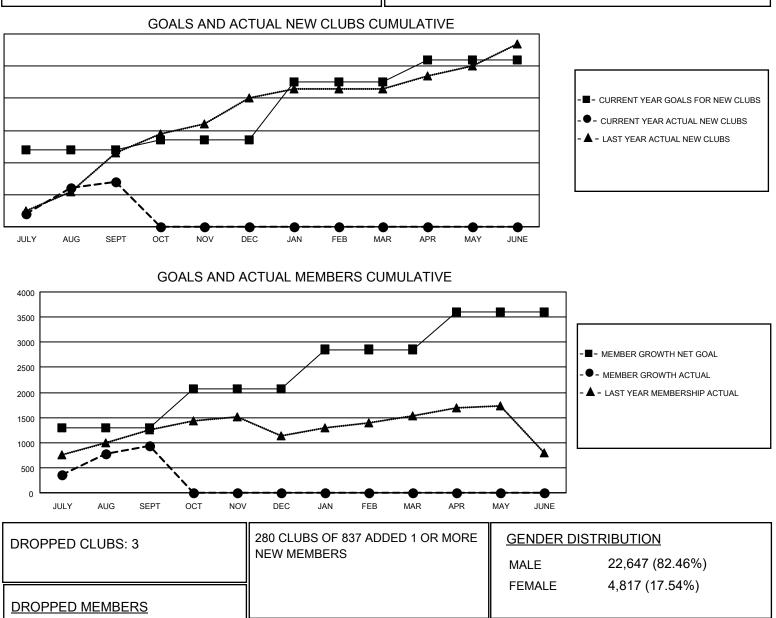

## LOCATION: INDIA

GMT: OPEN

DECEASED

OTHER

TOTAL MBR0181

CLUB CANCELLED

**GMT CA** 6 - I

| Clubs                 |               |           |               | Members               |                           |                         |                                                    |
|-----------------------|---------------|-----------|---------------|-----------------------|---------------------------|-------------------------|----------------------------------------------------|
| RESULTS FOR 2024-2025 |               |           |               | RESULTS FOR 2024-2025 |                           |                         |                                                    |
| QUARTER               | NEW CLUB GOAL | NEW CLUBS | DROPPED CLUBS | QUARTER               | MEMBER GROWTH NET<br>GOAL | MEMBER GROWTH<br>ACTUAL | DROPPED<br>MEMBERS ACTUAL<br>(including transfers) |
| JULY/AUG/SEPT         | 24            | 14        | 3             | JULY/AUG/SEF          | от 1,295                  | 1,660                   | 547                                                |
| OCT/NOV/DEC           | 3             | 0         | 0             | OCT/NOV/DEC           | 770                       | 0                       | 0                                                  |
| JAN/FEB/MAR           | 18            | 0         | 0             | JAN/FEB/MAR           | 790                       | 0                       | 0                                                  |
| APR/MAY/JUNE          | 7             | 0         | 0             | APR/MAY/JUN           | E 745                     | 0                       | 0                                                  |